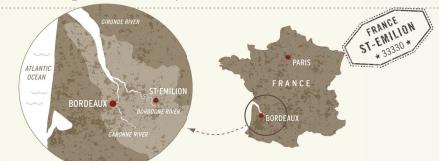

# CLOS CANTENAC:

Clos Cantenac is a small but seductive 15 acre property with carefully planted vines on an exceptional "terroir" of deep gravel, sand and clay over limestone situated close to the prehistoric "Megalith de Pierrefitte." This enchanting Saint Emilion vineyard was purchased in January 2007 by Martin Krajewski, already the owner of Chateau de Sours, along with his great friend and wine enthusiast Marcus Le Grice from New Zealand. The pair immediately made a multitude of vineyard improvements and renovated the ancient 200 year old winery in preparation for the first harvest in late September 2007. Clos Cantenac proudly respects both the history and culture of the region to traditionally craft these fine Grand Cru wines.