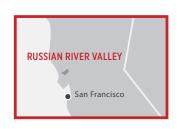

REGION: Russian River has become one of the most sought after addresses for Californian Chardonnay for good reason - it produces wonderfully expressive fruit with concentrated flavors and high natural acidity.