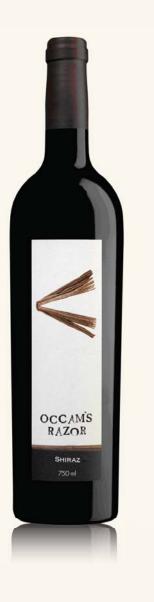

### 2013 OCCAM'S RAZOR SHIRAZ

| WINEMAKER:  | Emily (Laughton) McNally |
|-------------|--------------------------|
| REGION:     | Heathcote, Victoria      |
| VARIETALS:  | Shiraz                   |
| MATURATION: | French oak barriques     |
| ALCOHOL:    | 15.0% alc/vol            |
| ΡΛΟΚΟΡΟΠΝΟ. |                          |

#### TASTING NOTES:

The 2013 Occam's Razor Shiraz is deep purple crimson with red currants, ripe plums, raspberries and aromatic tobacco notes. The plentiful tannins are countered with more than adequate natural acidity. Sourced from an organic single vineyard in Mia Mia, 20km south of Heathcote. Delicious.