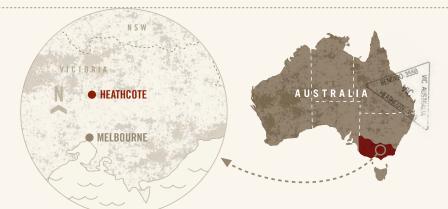

### 2013 OCCAM'S RAZOR SHIRAZ

| WINEMAKER:  | Emily (Laughton) McNally |
|-------------|--------------------------|
| REGION:     | Heathcote, Victoria      |
| VARIETALS:  | Shiraz                   |
| MATURATION: | French oak barriques     |
| ALCOHOL:    | 15.0% alc/vol            |
| ΡΛΟΚΟΡΟΠΝΟ. |                          |

#### ABOUT JASPER HILL:

Established in 1975 by Ron and Elva Laughton, Jasper Hill produces some of Australia's most individual and compelling Shirazes. Situated in the Heathcote region of Central Victoria, the estate has been largely responsible for establishing this area as one of Australia's greatest red wine regions. The 60 acre property comprises three vineyards, two of which are named after Ron and Elva's daughters, Emily and Georgia; all are positioned on ancient Cambrian soils unique to this area. Beyond these exceptional sites, it is the Laughtons' commitment to low yields, dry farming and non-interventionist, biodynamic viticultural practices that place Jasper Hill among Australia's premier producers.