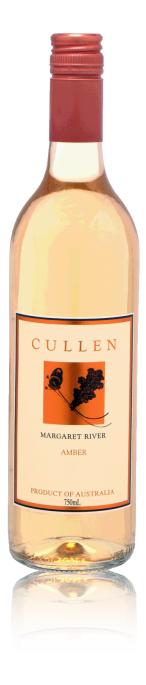

## **2018 CULLEN**

## AMBER

**MATURATION:** 

WINEMAKER: Vanya Cullen

Margaret River, Western Australia **REGION:** 59% Semillon, 41% Sauvignon Blanc VARIETALS:

100% for 2 months in used French barriques

ALCOHOL: 13.5% alc/vol

**TASTING NOTES:** Vibrant and fresh but layered and complex aromas of orange bitters, almonds and a hint of honeysuckle. The intriguing palate is textural and concentrated with great length and persistence. Flavors of orange, toffee and gentle saltiness on the finish. The wine will reward careful cellaring for ten years or more.