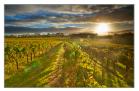

VINTAGE: 2020 produced another fabulous vintage, very characteristic of the Margaret River region. Chardonnay was a stand-out varietal with beautiful natural acid and fruit weight. Winter of 2019 yielded typically wet and windy conditions. Chardonnay was the first grape variety to burst in the middle of August, pushed along by a prolonged period of sunny weather in late July. Summer was generally warm with few hot days experienced. Chardonnay harvests commenced early February and continued over a fortnight as different sites expressed the influences of their terroir on flavor and ripeness.