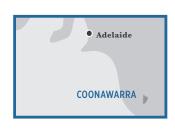

## FRANCIS CABERNET FRANC

WINEMAKER: Kate Goodman

REGION: Coonawarra, South Australia

**VARIETALS:** Cabernet Franc MATURATION: Stainless steel

13.5% alc/vol | 5.5 g/L TA | 3.67 pH ANALYSIS:

VINTAGE NOTES: The 2019/2020 growing season provided challenges throughout, displaying compression of season, extremes of temperature and then a global pandemic at the time of harvest! In spite of this quality of fruit was excellent and as an initial indicator as to why, the general "pattern" of the season's weather can be observed as following a normal trend for Coonawarra. In spite of some variability in bunch numbers and fruit weight, the season overall resulted in good vine balance and the fruit looked fantastic throughout.

CRITICAL ACCLAIM: 88 pts Halliday Wine Companion

ABOUT PENLEY: Penley Estate is located in the heart of one of Australia's greatest Cabernet wine regions: Coonawarra. Established in 1988 by the direct descendants of the pioneering Penfold and Tolley winemaking families, Coonawarra's famed Terra Rossa soils were selected for their ability to produce terroir-driven wines of true regional character. The Estate is now widely regarded as one of the region's leading producers.