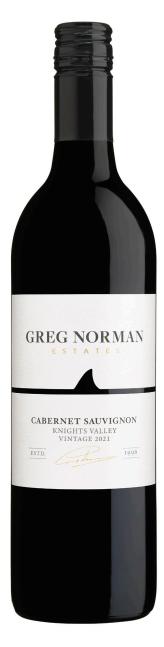

## **2021 GREG NORMAN ESTATES**

## KNIGHTS VALLEY CABERNET SAUVIGNON

WINEMAKER: Bill Nancarrow

**REGION:** Knights Valley, Sonoma, California

**VARIETALS:** Cabernet Sauvignon

MATURATION: 12 months in neutral oak barrels 14.5% alc/vol | 5.8 g/L TA | 3.7 pH