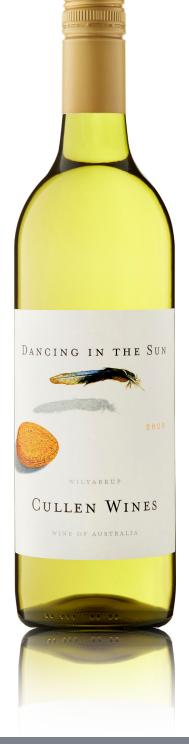

## 2024 CULLEN DANCING IN THE SUN

WINEMAKER: REGION: VARIETALS:

MATURATION: ALCOHOL:

Vanya Cullen Margaret River, Western Australia Sauvignon Blanc (53%), Semillon (28%), Chenin (14%), Chardonnay (4%), Verdelho (1%) Stainless Steel 12.8% alc/vol

**TASTING NOTES:** A burst of fresh ripe fruit on the nose; canteloupe, pink lady apples and citrus blossom. On the palate, tightly structured phenolics and acidity hold together fresh citrus and tropical fruit notes; lemon, pink grapefruit, lychee and apples. Elegant and fresh in style, with a lean and persistent finish.