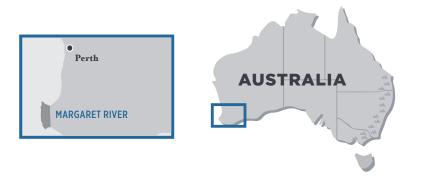

## 2024 CULLEN DANCING IN THE SUN

WINEMAKER: REGION: VARIETALS:

MATURATION: ALCOHOL:

Vanya Cullen Margaret River, Western Australia Sauvignon Blanc (53%), Semillon (28%), Chenin (14%), Chardonnay (4%), Verdelho (1%) Stainless Steel 12.8% alc/vol