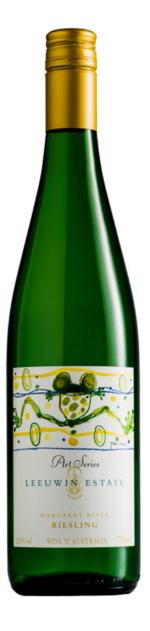

## **2024 LEEUWIN ESTATE**

## ART SERIES RIESLING

WINEMAKER: Tim Lovett

**REGION:** Margaret River, Western Australia

**VARIETALS:** Riesling MATURATION: Stainless Steel

**ANALYSIS:** 12.0% alc/vol | pH 2.96 | acid 7.61 g/L

**VINTAGE:** 2024 was another exceptional Margaret River vintage. A long, warm and sunny summer encouraged the development of wonderfully ripe grape bunches. Winter of 2022 was typically rainy and windy. A prolonged mid-late Spring was cool, drizzly and cloudy. There was a rapid improvement in the weather in the second week November, paving the way for a continuous run of fine warm and sunny days. Summer provided a long and perfect run for the ripening grapes, with no heat spikes or thundery rain days.